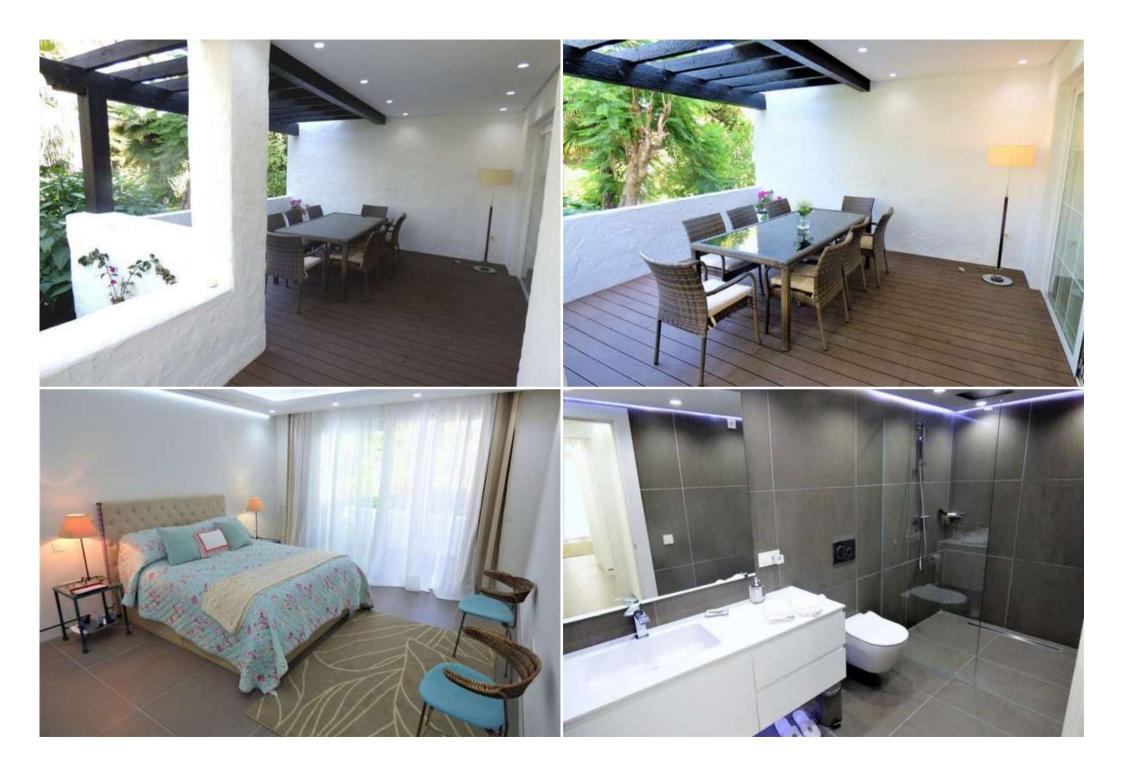

## East-facing brand new apartment next to Puente Romano.

Spain, Marbella, Golden Mile, Marina Puente Romano

Apartment - REF: TGS-A1140

East-facing brand new refurbished first floor apartment in Puente Romano Phase II, one of the most emblematic complexes on the coast, next to the 5-star Puente Romano Hotel and its adjacent tennis club. Accommodation comprises: hall; living/dining room with access to a nice terrace overlooking the communal gardens and pool; kitchen; en-suite bedroom with access to terrace; a further bedroom with separate bathroom. Marble floors. Wi/FI internet and international channels. A great holiday apartment just a few steps from the beach and restaurants/ammenities and a 4/5-minute drive to Marbella Center and Puerto Banus.