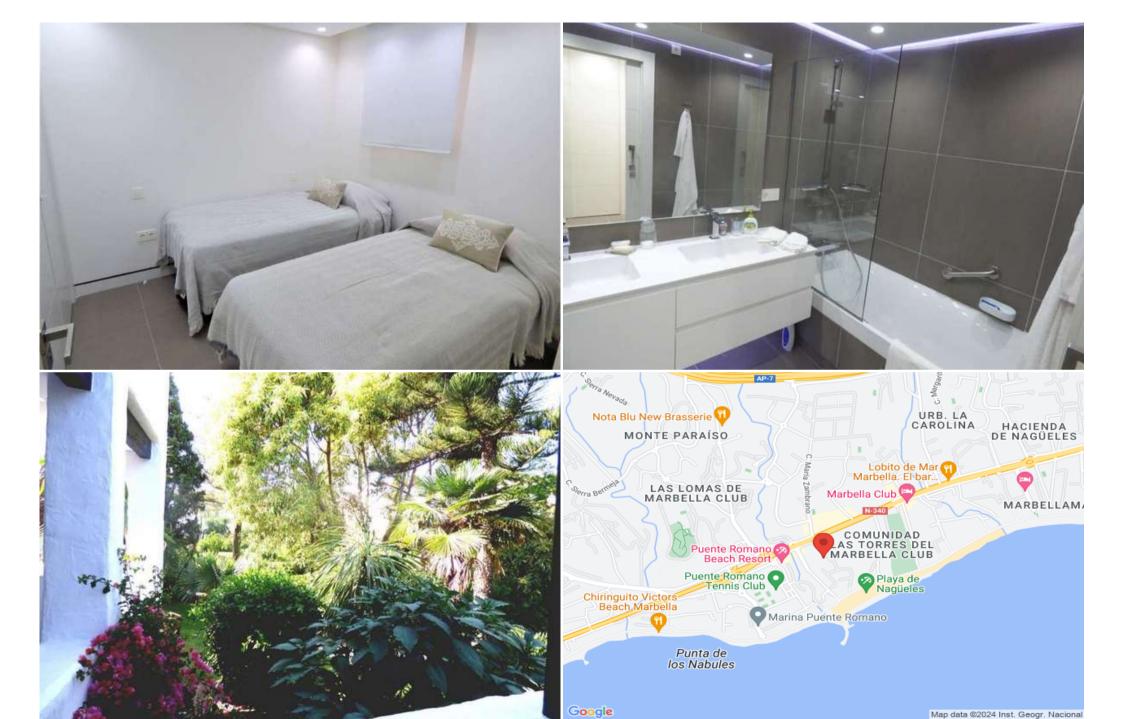

## East-facing brand new apartment next to Puente Romano.

Spain, Marbella, Golden Mile, Marina Puente Romano

Apartment - REF: TGS-A1140

East-facing brand new refurbished first floor apartment in Puente Romano Phase II, one of the most emblematic complexes on the coast, next to the 5-star Puente Romano Hotel and its adjacent tennis club. Accommodation comprises: hall; living/dining room with access to a nice terrace overlooking the communal gardens and pool; kitchen; en-suite bedroom with access to terrace; a further bedroom with separate bathroom. Marble floors. Wi/FI internet and international channels. A great holiday apartment just a few steps from the beach and restaurants/ammenities and a 4/5-minute drive to Marbella Center and Puerto Banus.