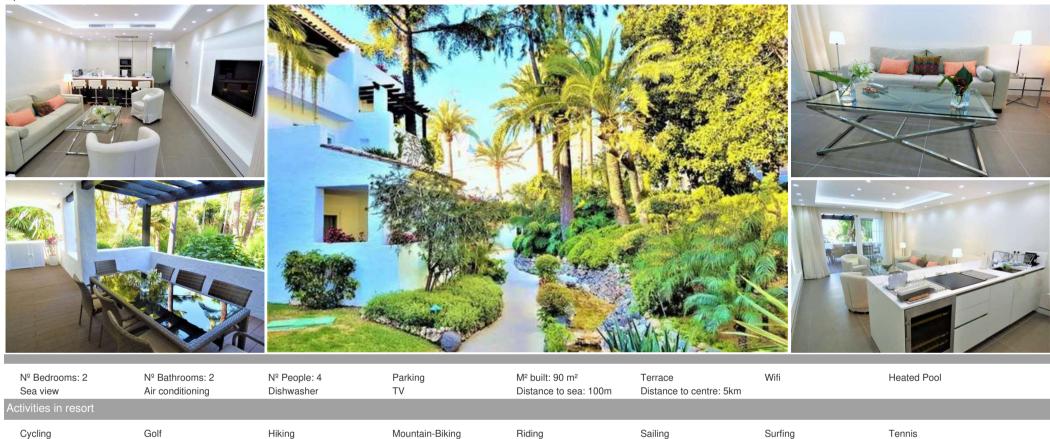

## East-facing brand new apartment next to Puente Romano.

Spain, Marbella, Golden Mile, Marina Puente Romano

Apartment - REF: TGS-A1140

East-facing brand new refurbished first floor apartment in Puente Romano Phase II, one of the most emblematic complexes on the coast, next to the 5-star Puente Romano Hotel and its adjacent tennis club. Accommodation comprises: hall; living/dining room with access to a nice terrace overlooking the communal gardens and pool; kitchen; en-suite bedroom with access to terrace; a further bedroom with separate bathroom. Marble floors. Wi/FI internet and international channels. A great holiday apartment just a few steps from the beach and restaurants/ammenities and a 4/5-minute drive to Marbella Center and Puerto Banus.