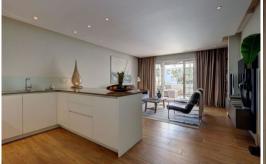

This stunning apartment consists of, a living room with a direct access to the private covered terrace with all fresco dining area, enjoying lush tropical garden views, an open plan modern fully equipped kitchen, a spacious master bedroom en-suite with a lot of natural light with a direct access to the terrace, followed by a guest bedroom with twin size beds and a guest bathroom.