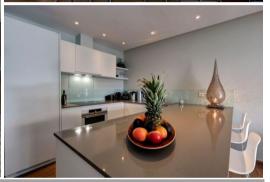

This stunning apartment consists of, a living room with a direct access to the private covered terrace with all fresco dining area, enjoying lush tropical garden views, an open plan modern fully equipped kitchen, a spacious master bedroom en-suite with a lot of natural light with a direct access to the terrace, followed by a guest bedroom with twin size beds and a guest bathroom.