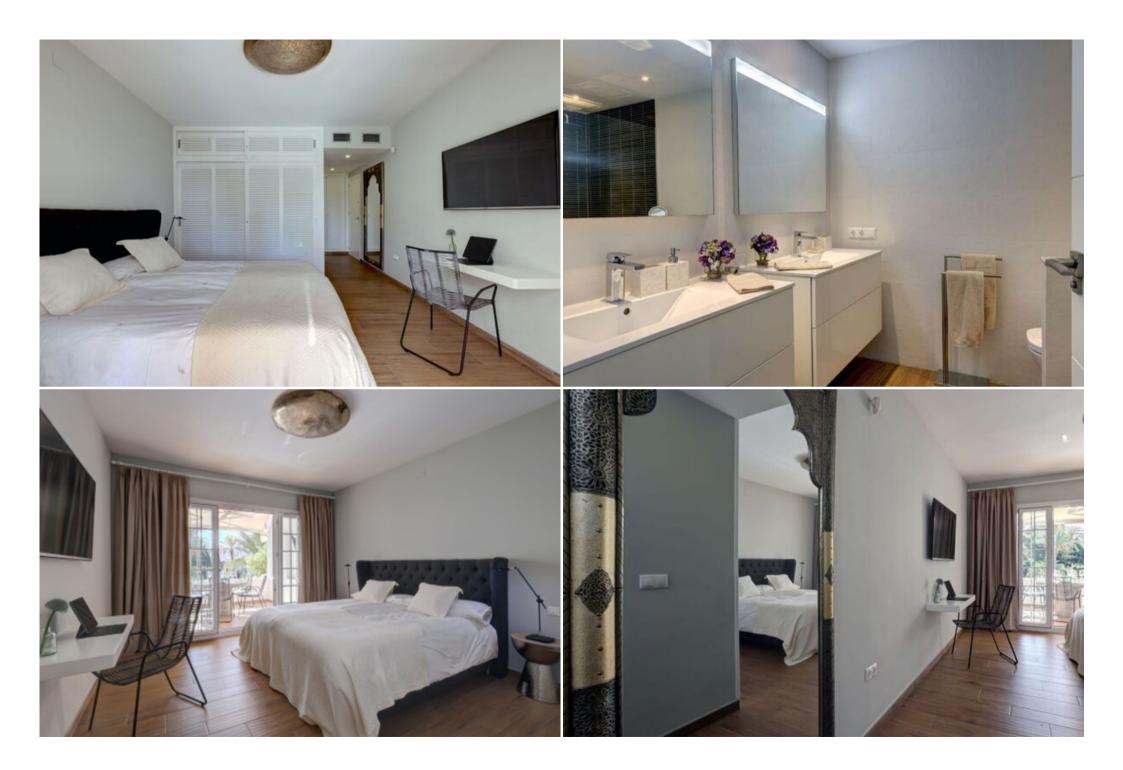

This stunning apartment consists of, a living room with a direct access to the private covered terrace with all fresco dining area, enjoying lush tropical garden views, an open plan modern fully equipped kitchen, a spacious master bedroom en-suite with a lot of natural light with a direct access to the terrace, followed by a guest bedroom with twin size beds and a guest bathroom.