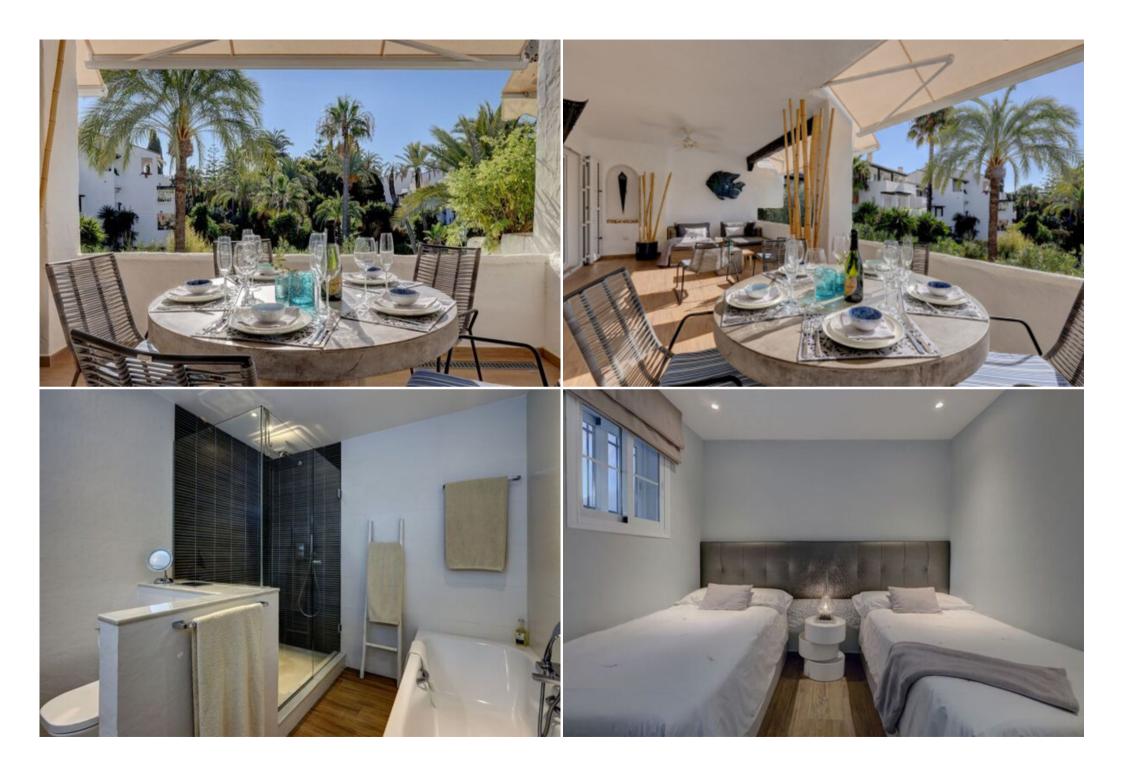

Situated in a privileged location in Puente Romano Phase II, 24h gated community with lush communal gardens and a swimming pool, just a few steps away from the beach promenade, incredible top class restaurants, shopping, a world renowned tennis court and all kind of amenities.

This stunning apartment consists of, a living room with a direct access to the private covered terrace with all fresco dining area, enjoying lush tropical garden views, an open plan modern fully equipped kitchen, a spacious master bedroom en-suite with a lot of natural light with a direct access to the terrace, followed by a guest bedroom with twin size beds and a guest bathroom.