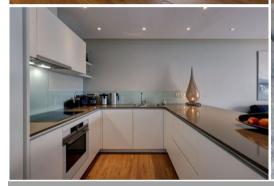

This stunning apartment consists of, a living room with a direct access to the private covered terrace with all fresco dining area, enjoying lush tropical garden views, an open plan modern fully equipped kitchen, a spacious master bedroom en-suite with a lot of natural light with a direct access to the terrace, followed by a guest bedroom with twin size beds and a guest bathroom.