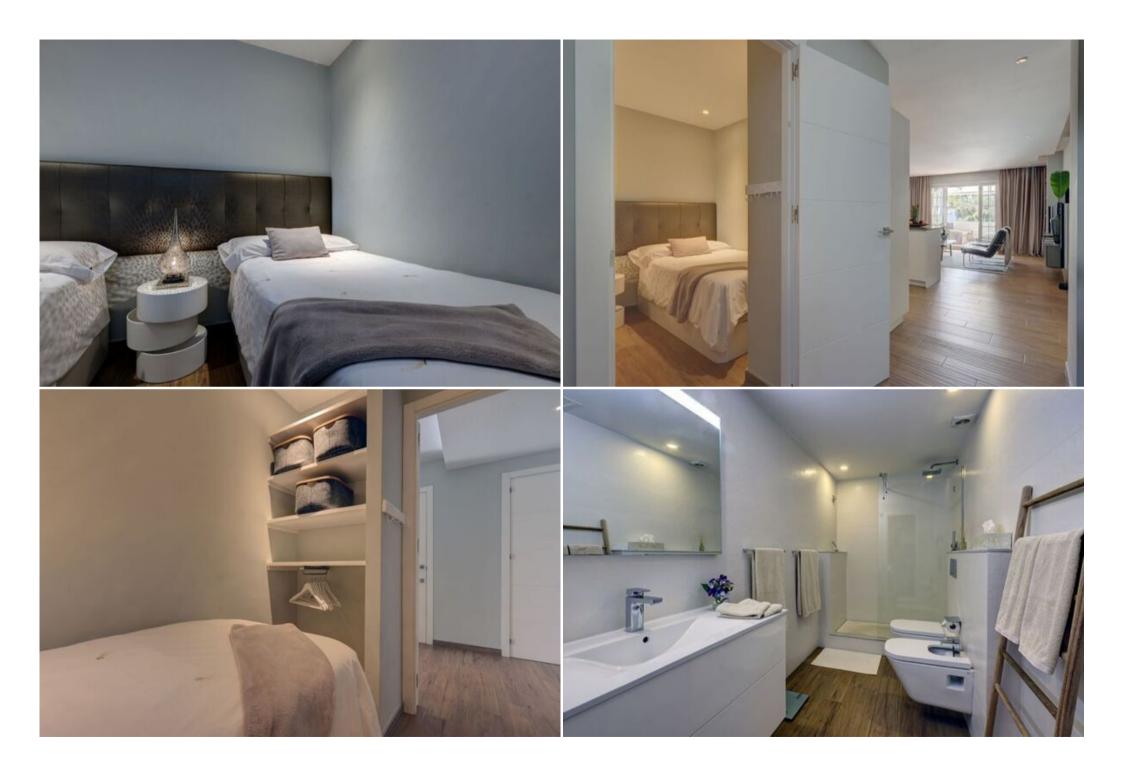

This stunning apartment consists of, a living room with a direct access to the private covered terrace with all fresco dining area, enjoying lush tropical garden views, an open plan modern fully equipped kitchen, a spacious master bedroom en-suite with a lot of natural light with a direct access to the terrace, followed by a guest bedroom with twin size beds and a guest bathroom.