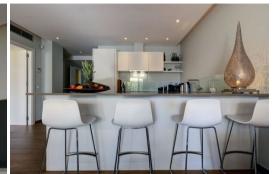

This stunning apartment consists of, a living room with a direct access to the private covered terrace with all fresco dining area, enjoying lush tropical garden views, an open plan modern fully equipped kitchen, a spacious master bedroom en-suite with a lot of natural light with a direct access to the terrace, followed by a guest bedroom with twin size beds and a guest bathroom.