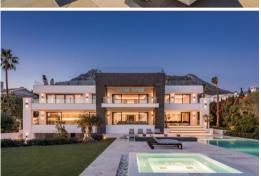

Firstly, you will notice an awe-inspiring exterior, where floor to ceiling windows dazzle in the sun and the white and dusky brown building is perfectly striking against the mountains behind it. Manicured gardens and a modern "sunken-in" pool with a jacuzzi give further wow factor.