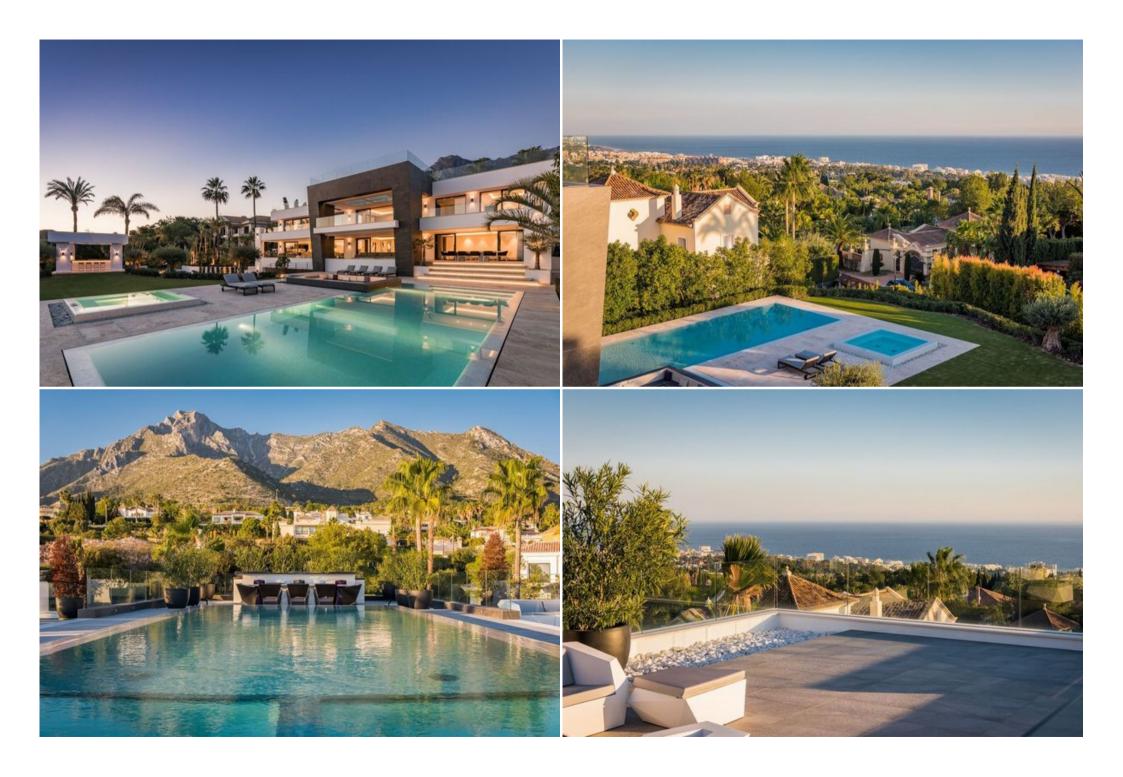

Nº Floors: 3 Sea view Cinema/tv room

Air conditioning
Distance to sea: 1km

Activities in resort

Golf Riding Sailing Surfing Tennis

TV

A stunning 6 bedroomed villa in Sierra Blanca, Marbella with a separate, fully fitted one-bedroom apartment which can also be used as staff quarters if needed.

This exclusive residence comes equipped with its own wine cellar, gym, sauna and steam room, bar, games room and home cinema. Set in the foothills of Marbella, Sierra Blanca, the property benefits from views of La Concha and The Mediterranean.

Firstly, you will notice an awe-inspiring exterior, where floor to ceiling windows dazzle in the sun and the white and dusky brown building is perfectly striking against the mountains behind it. Manicured gardens and a modern "sunken-in" pool with a jacuzzi give further wow factor.

On the ground floor is a large entrance hall and open plan kitchen, kitted out with high quality appliances and its own stunning white island. From here, you'll look out onto a terrace where curved white chairs with a quirky cut-out detail set the mood: Let's call it 'luxe chill out.' Extending from the kitchen is the open plan dining area, there is also a beautiful reception room leading on to a large separate TV Room. In addition, there are 2 large en- suite bedrooms and a guest toilet. The first floor comprises the master bedroom and two further bedroom suites. Now for the finale, there's a roof top entertainment area, which has double sunbeds, a dining area, bar, barbecue, and its own infinity pool.