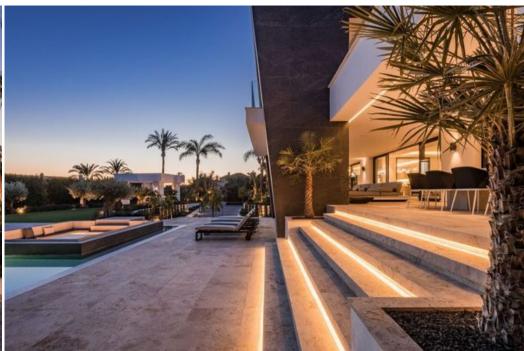

Firstly, you will notice an awe-inspiring exterior, where floor to ceiling windows dazzle in the sun and the white and dusky brown building is perfectly striking against the mountains behind it. Manicured gardens and a modern "sunken-in" pool with a jacuzzi give further wow factor.

On the ground floor is a large entrance hall and open plan kitchen, kitted out with high quality appliances and its own stunning white island. From here, you'll look out onto a terrace where curved white chairs with a quirky cut-out detail set the mood: Let's call it 'luxe chill out.' Extending from the kitchen is the open plan dining area, there is also a beautiful reception room leading on to a large separate TV Room. In addition, there are 2 large en- suite bedrooms and a guest toilet. The first floor comprises the master bedroom and two further bedroom suites. Now for the finale, there's a roof top entertainment area, which has double sunbeds, a dining area, bar, barbecue, and its own infinity pool.