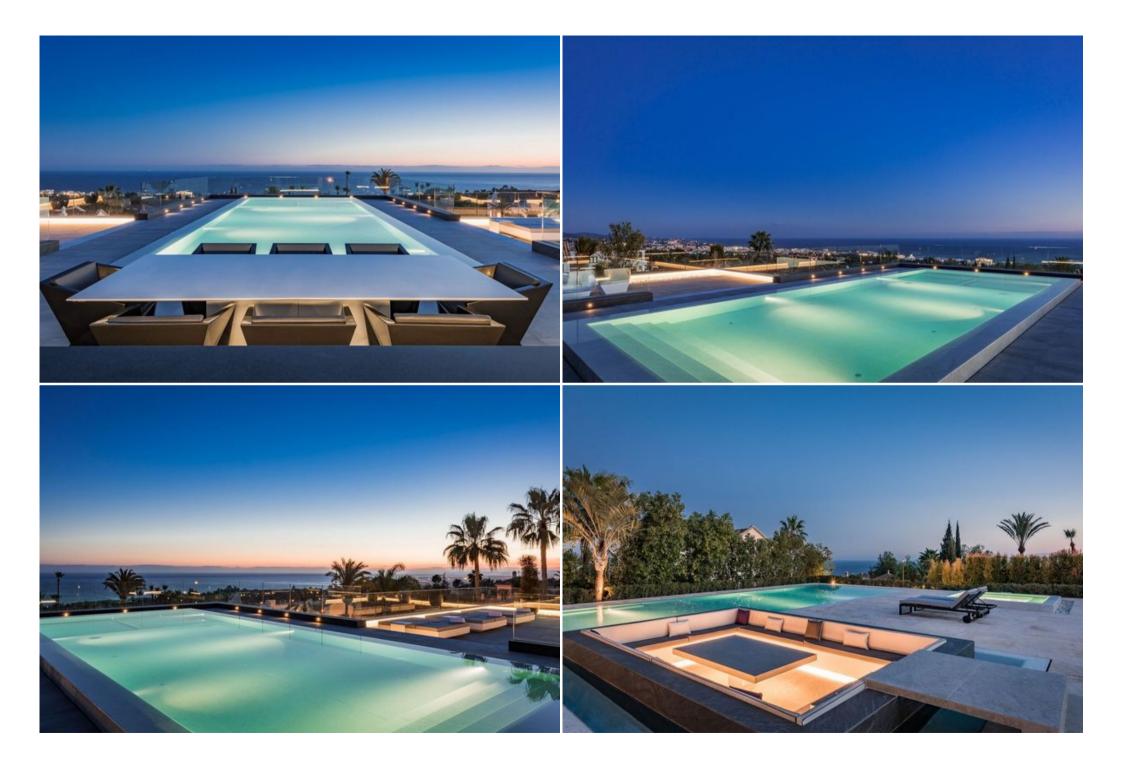

Firstly, you will notice an awe-inspiring exterior, where floor to ceiling windows dazzle in the sun and the white and dusky brown building is perfectly striking against the mountains behind it. Manicured gardens and a modern "sunken-in" pool with a jacuzzi give further wow factor.

On the ground floor is a large entrance hall and open plan kitchen, kitted out with high quality appliances and its own stunning white island. From here, you'll look out onto a terrace where curved white chairs with a quirky cut-out detail set the mood: Let's call it 'luxe chill out.' Extending from the kitchen is the open plan dining area, there is also a beautiful reception room leading on to a large separate TV Room. In addition, there are 2 large en- suite bedrooms and a guest toilet. The first floor comprises the master bedroom and two further bedroom suites. Now for the finale, there's a roof top entertainment area, which has double sunbeds, a dining area, bar, barbecue, and its own infinity pool.