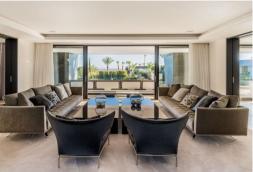

On the ground floor is a large entrance hall and open plan kitchen, kitted out with high quality appliances and its own stunning white island. From here, you'll look out onto a terrace where curved white chairs with a quirky cut-out detail set the mood: Let's call it 'luxe chill out.' Extending from the kitchen is the open plan dining area, there is also a beautiful reception room leading on to a large separate TV Room. In addition, there are 2 large en- suite bedrooms and a guest toilet. The first floor comprises the master bedroom and two further bedroom suites. Now for the finale, there's a roof top entertainment area, which has double sunbeds, a dining area, bar, barbecue, and its own infinity pool.