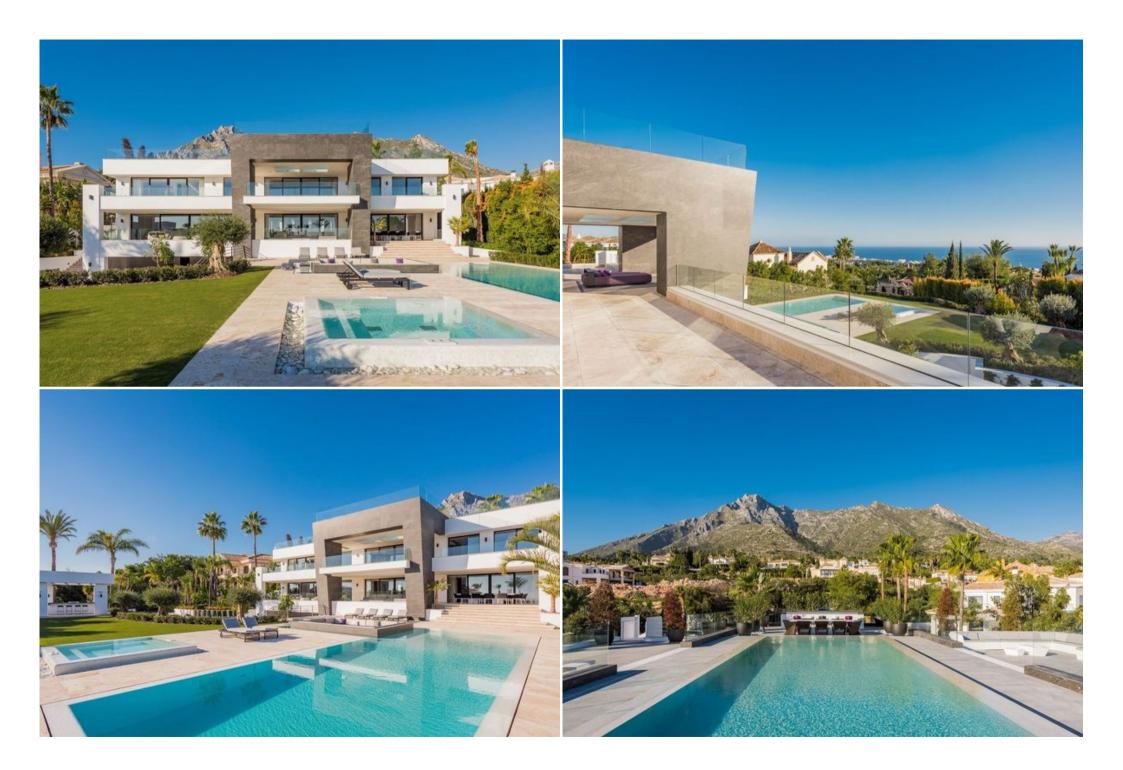

Firstly, you will notice an awe-inspiring exterior, where floor to ceiling windows dazzle in the sun and the white and dusky brown building is perfectly striking against the mountains behind it. Manicured gardens and a modern "sunken-in" pool with a jacuzzi give further wow factor.