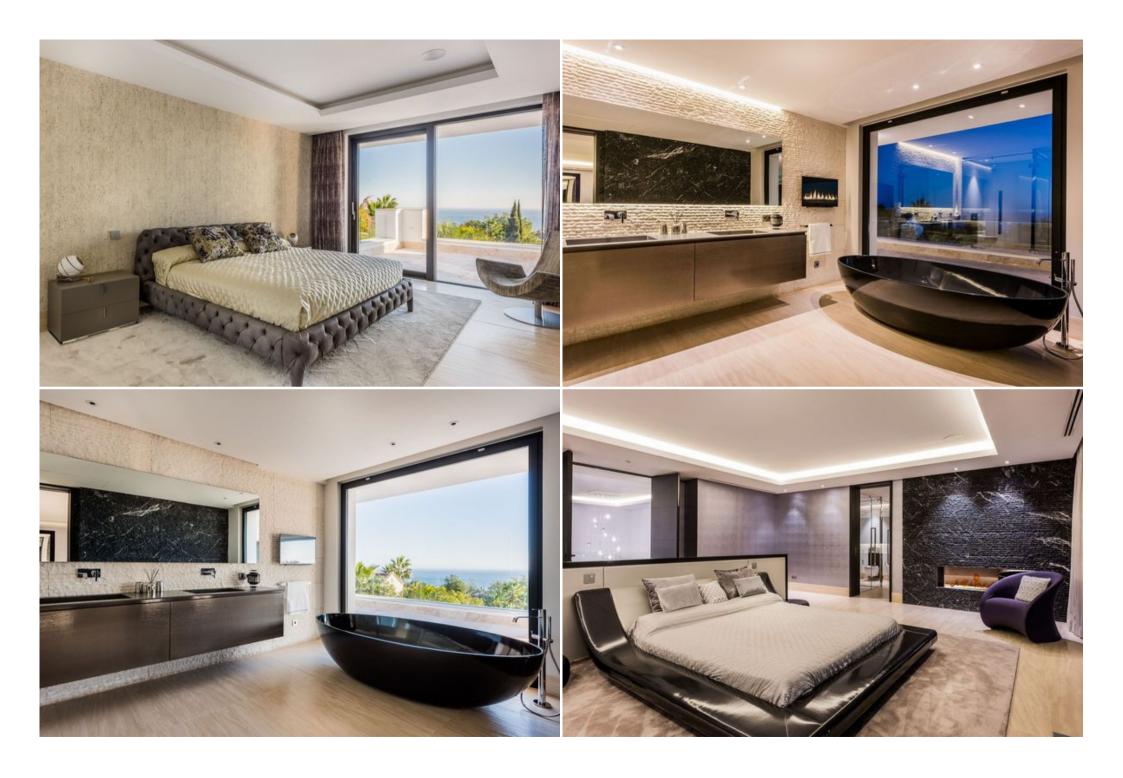

On the ground floor is a large entrance hall and open plan kitchen, kitted out with high quality appliances and its own stunning white island. From here, you'll look out onto a terrace where curved white chairs with a quirky cut-out detail set the mood: Let's call it 'luxe chill out.' Extending from the kitchen is the open plan dining area, there is also a beautiful reception room leading on to a large separate TV Room. In addition, there are 2 large en- suite bedrooms and a guest toilet. The first floor comprises the master bedroom and two further bedroom suites. Now for the finale, there's a roof top entertainment area, which has double sunbeds, a dining area, bar, barbecue, and its own infinity pool.