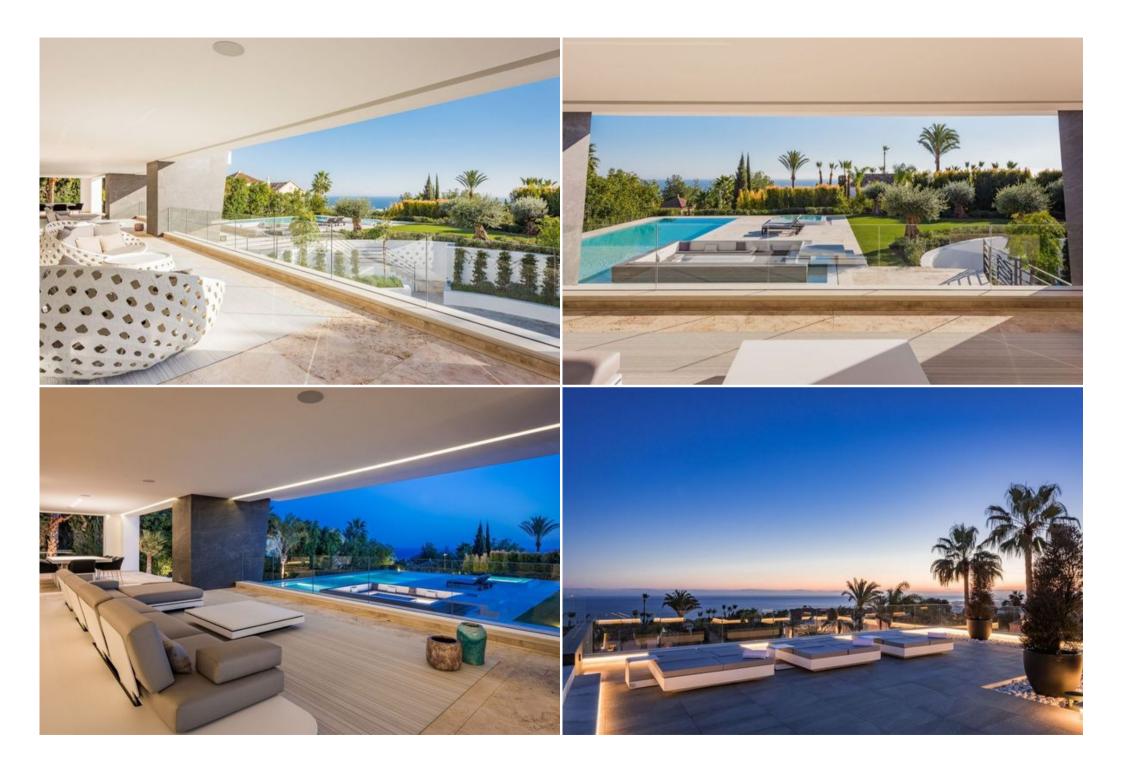

Firstly, you will notice an awe-inspiring exterior, where floor to ceiling windows dazzle in the sun and the white and dusky brown building is perfectly striking against the mountains behind it. Manicured gardens and a modern "sunken-in" pool with a jacuzzi give further wow factor.

On the ground floor is a large entrance hall and open plan kitchen, kitted out with high quality appliances and its own stunning white island. From here, you'll look out onto a terrace where curved white chairs with a quirky cut-out detail set the mood: Let's call it 'luxe chill out.' Extending from the kitchen is the open plan dining area, there is also a beautiful reception room leading on to a large separate TV Room. In addition, there are 2 large en- suite bedrooms and a guest toilet. The first floor comprises the master bedroom and two further bedroom suites. Now for the finale, there's a roof top entertainment area, which has double sunbeds, a dining area, bar, barbecue, and its own infinity pool.