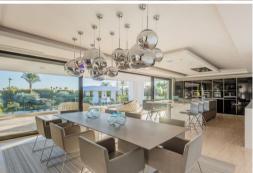

On the ground floor is a large entrance hall and open plan kitchen, kitted out with high quality appliances and its own stunning white island. From here, you'll look out onto a terrace where curved white chairs with a quirky cut-out detail set the mood: Let's call it 'luxe chill out.' Extending from the kitchen is the open plan dining area, there is also a beautiful reception room leading on to a large separate TV Room. In addition, there are 2 large en- suite bedrooms and a guest toilet. The first floor comprises the master bedroom and two further bedroom suites. Now for the finale, there's a roof top entertainment area, which has double sunbeds, a dining area, bar, barbecue, and its own infinity pool.