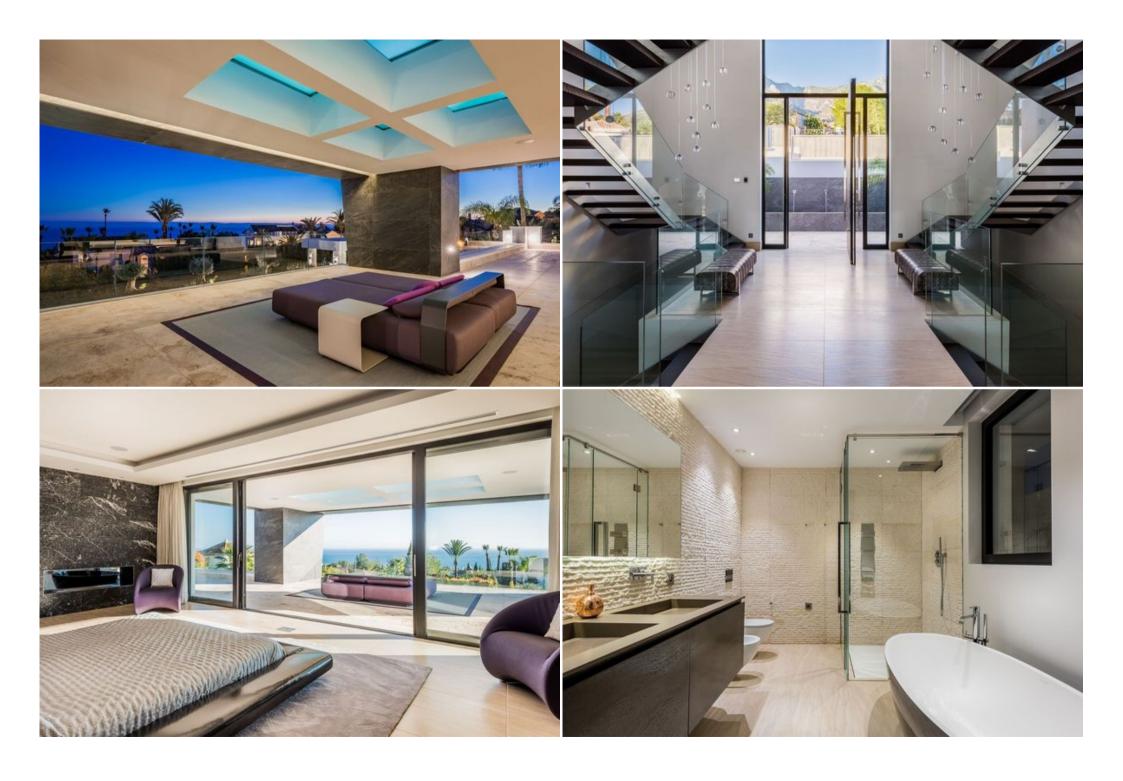

On the ground floor is a large entrance hall and open plan kitchen, kitted out with high quality appliances and its own stunning white island. From here, you'll look out onto a terrace where curved white chairs with a quirky cut-out detail set the mood: Let's call it 'luxe chill out.' Extending from the kitchen is the open plan dining area, there is also a beautiful reception room leading on to a large separate TV Room. In addition, there are 2 large en- suite bedrooms and a guest toilet. The first floor comprises the master bedroom and two further bedroom suites. Now for the finale, there's a roof top entertainment area, which has double sunbeds, a dining area, bar, barbecue, and its own infinity pool.