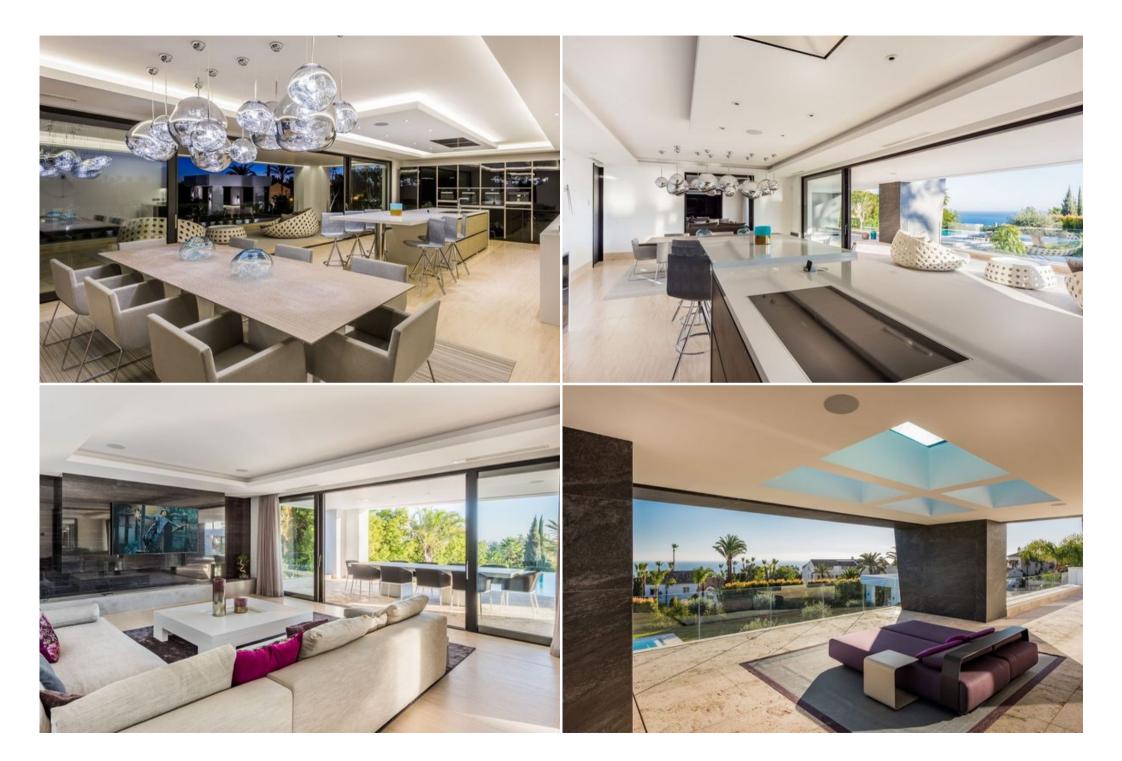

This exclusive residence comes equipped with its own wine cellar, gym, sauna and steam room, bar, games room and home cinema. Set in the foothills of Marbella, Sierra Blanca, the property benefits from views of La Concha and The Mediterranean.

Firstly, you will notice an awe-inspiring exterior, where floor to ceiling windows dazzle in the sun and the white and dusky brown building is perfectly striking against the mountains behind it. Manicured gardens and a modern "sunken-in" pool with a jacuzzi give further wow factor.

On the ground floor is a large entrance hall and open plan kitchen, kitted out with high quality appliances and its own stunning white island. From here, you'll look out onto a terrace where curved white chairs with a quirky cut-out detail set the mood: Let's call it 'luxe chill out.' Extending from the kitchen is the open plan dining area, there is also a beautiful reception room leading on to a large separate TV Room. In addition, there are 2 large en- suite bedrooms and a guest toilet. The first floor comprises the master bedroom and two further bedroom suites. Now for the finale, there's a roof top entertainment area, which has double sunbeds, a dining area, bar, barbecue, and its own infinity pool.