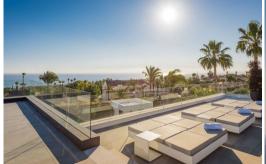

Firstly, you will notice an awe-inspiring exterior, where floor to ceiling windows dazzle in the sun and the white and dusky brown building is perfectly striking against the mountains behind it. Manicured gardens and a modern "sunken-in" pool with a jacuzzi give further wow factor.

On the ground floor is a large entrance hall and open plan kitchen, kitted out with high quality appliances and its own stunning white island. From here, you'll look out onto a terrace where curved white chairs with a quirky cut-out detail set the mood: Let's call it 'luxe chill out.' Extending from the kitchen is the open plan dining area, there is also a beautiful reception room leading on to a large separate TV Room. In addition, there are 2 large en- suite bedrooms and a guest toilet. The first floor comprises the master bedroom and two further bedroom suites. Now for the finale, there's a roof top entertainment area, which has double sunbeds, a dining area, bar, barbecue, and its own infinity pool.