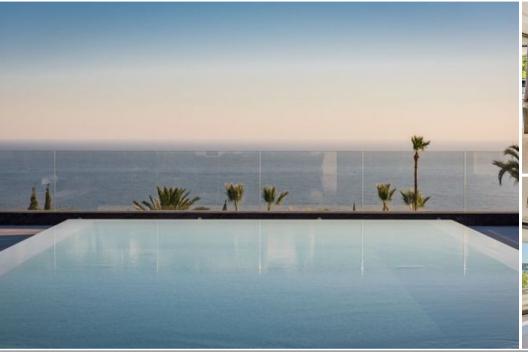

This exclusive residence comes equipped with its own wine cellar, gym, sauna and steam room, bar, games room and home cinema. Set in the foothills of Marbella, Sierra Blanca, the property benefits from views of La Concha and The Mediterranean.

On the ground floor is a large entrance hall and open plan kitchen, kitted out with high quality appliances and its own stunning white island. From here, you'll look out onto a terrace where curved white chairs with a quirky cut-out detail set the mood: Let's call it 'luxe chill out.' Extending from the kitchen is the open plan dining area, there is also a beautiful reception room leading on to a large separate TV Room. In addition, there are 2 large en- suite bedrooms and a guest toilet. The first floor comprises the master bedroom and two further bedroom suites. Now for the finale, there's a roof top entertainment area, which has double sunbeds, a dining area, bar, barbecue, and its own infinity pool.