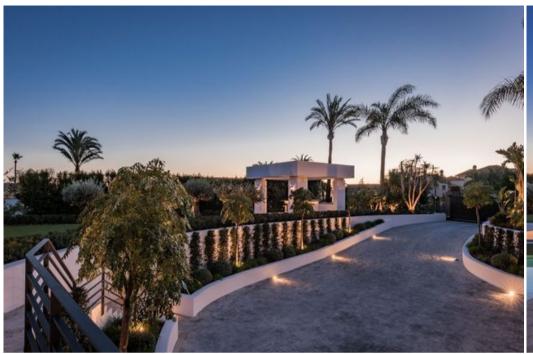

Firstly, you will notice an awe-inspiring exterior, where floor to ceiling windows dazzle in the sun and the white and dusky brown building is perfectly striking against the mountains behind it. Manicured gardens and a modern "sunken-in" pool with a jacuzzi give further wow factor.