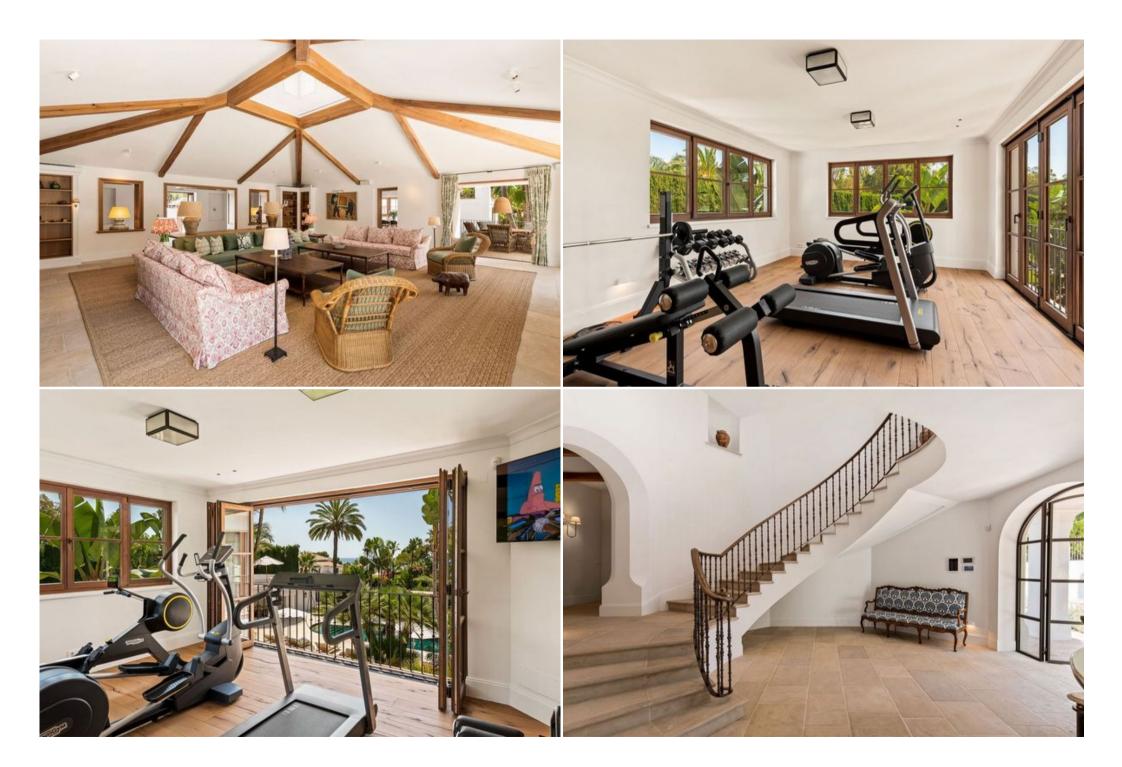

Welcome to luxury villa, a boutique style villa hidden away in the most desirable area of Marbella's Golden Mile, Los Verdiales.

This 8 bedroomed residence can easily accommodate large families and their staff, providing a homely retreat during those long summers in Marbella. It sleeps up to 16, with 9 bathrooms and 2 kitchens.

The interior is plush, with cosy bedrooms and spacious bathrooms.

The property is just 50 metres from the water with all of The Golden Mile's amenities on its doorstep.

Villa benefits from its own gym, private pool, tennis court and 24 hour security.