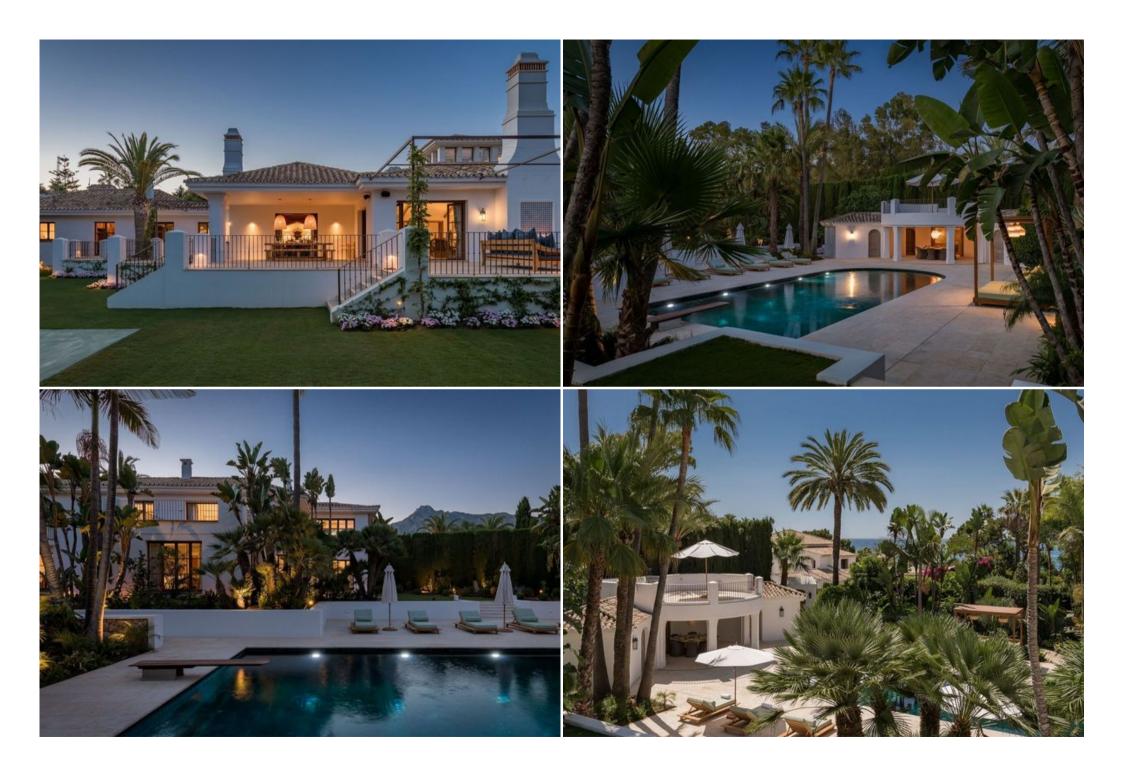

Welcome to luxury villa, a boutique style villa hidden away in the most desirable area of Marbella's Golden Mile, Los Verdiales.

This 8 bedroomed residence can easily accommodate large families and their staff, providing a homely retreat during those long summers in Marbella. It sleeps up to 16, with 9 bathrooms and 2 kitchens.

The interior is plush, with cosy bedrooms and spacious bathrooms.

The property is just 50 metres from the water with all of The Golden Mile's amenities on its doorstep.

Villa benefits from its own gym, private pool, tennis court and 24 hour security.