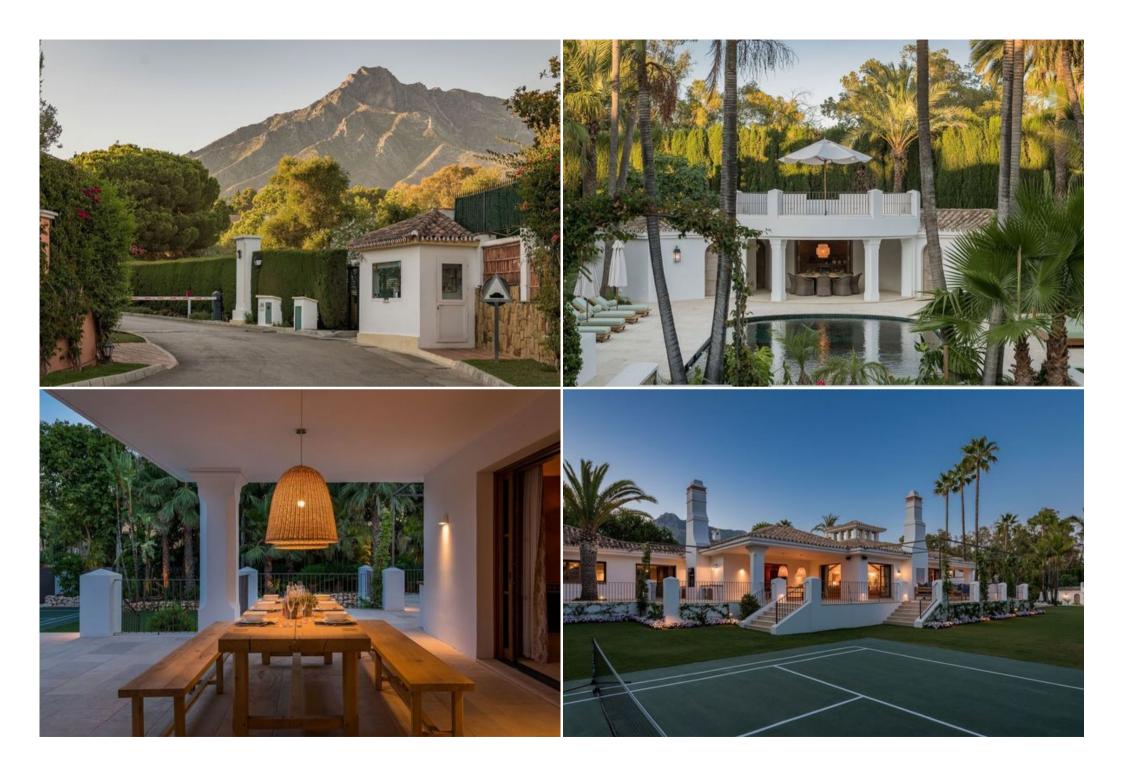

## Villa in Golden Mile

Spain, Marbella, Golden Mile

Villa - REF: TGS-A1752

| Nº Bedrooms: 8<br>Private pool<br>Washing machine | № Bathrooms: 9<br>Fireplace<br>Gym/Fitness | Nº People: 16<br>Jacuzzi<br>Distance to sea: 100m | Parking<br>Private garden<br>Distance to centre: 5km | M² built: 900 m²<br>Mountain view | Exposure: South<br>Air conditioning | № Floors: 2<br>Dishwasher | Wifi<br>TV |
|---------------------------------------------------|--------------------------------------------|---------------------------------------------------|------------------------------------------------------|-----------------------------------|-------------------------------------|---------------------------|------------|
| Activities in resort                              |                                            |                                                   |                                                      |                                   |                                     |                           |            |
| Cycling<br>Tennis                                 | Cross country skiing                       | Golf                                              | Hiking                                               | Mountain-Biking                   | Riding                              | Sailing                   | Surfing    |

Welcome to luxury villa, a boutique style villa hidden away in the most desirable area of Marbella's Golden Mile, Los Verdiales.

This 8 bedroomed residence can easily accommodate large families and their staff, providing a homely retreat during those long summers in Marbella. It sleeps up to 16, with 9 bathrooms and 2 kitchens.

The interior is plush, with cosy bedrooms and spacious bathrooms.

The property is just 50 metres from the water with all of The Golden Mile's amenities on its doorstep.

Villa benefits from its own gym, private pool, tennis court and 24 hour security.