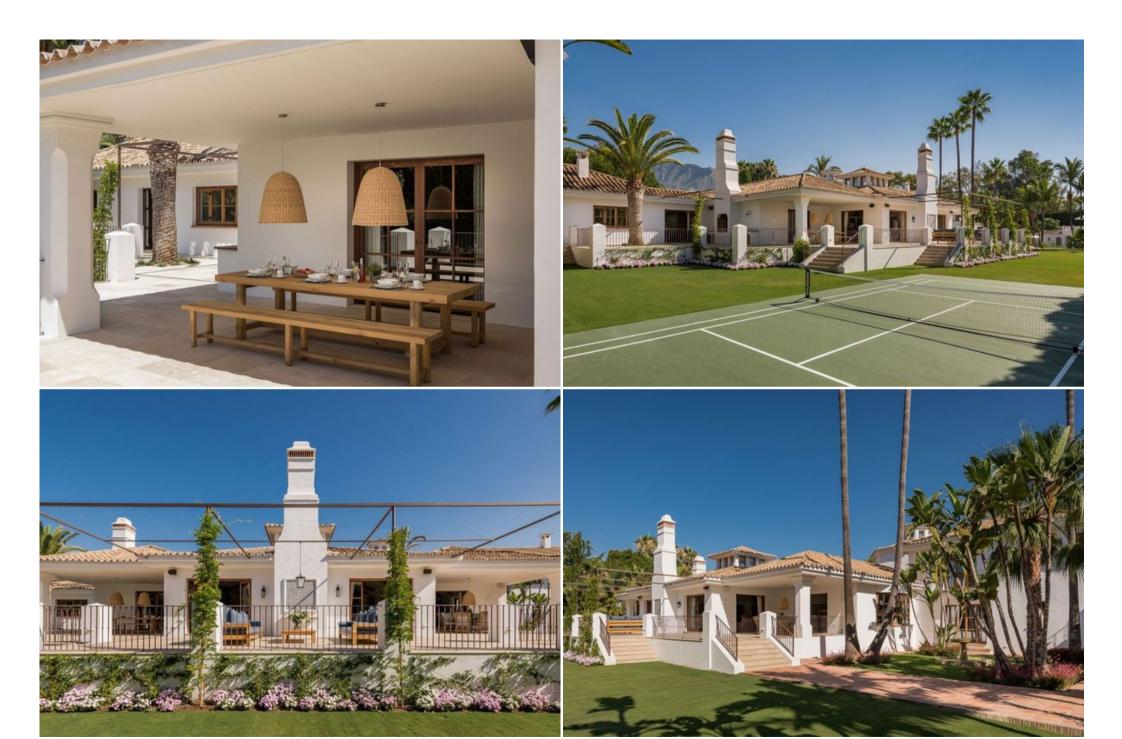

The interior is plush, with cosy bedrooms and spacious bathrooms.

The property is just 50 metres from the water with all of The Golden Mile's amenities on its doorstep.

Villa benefits from its own gym, private pool, tennis court and 24 hour security.