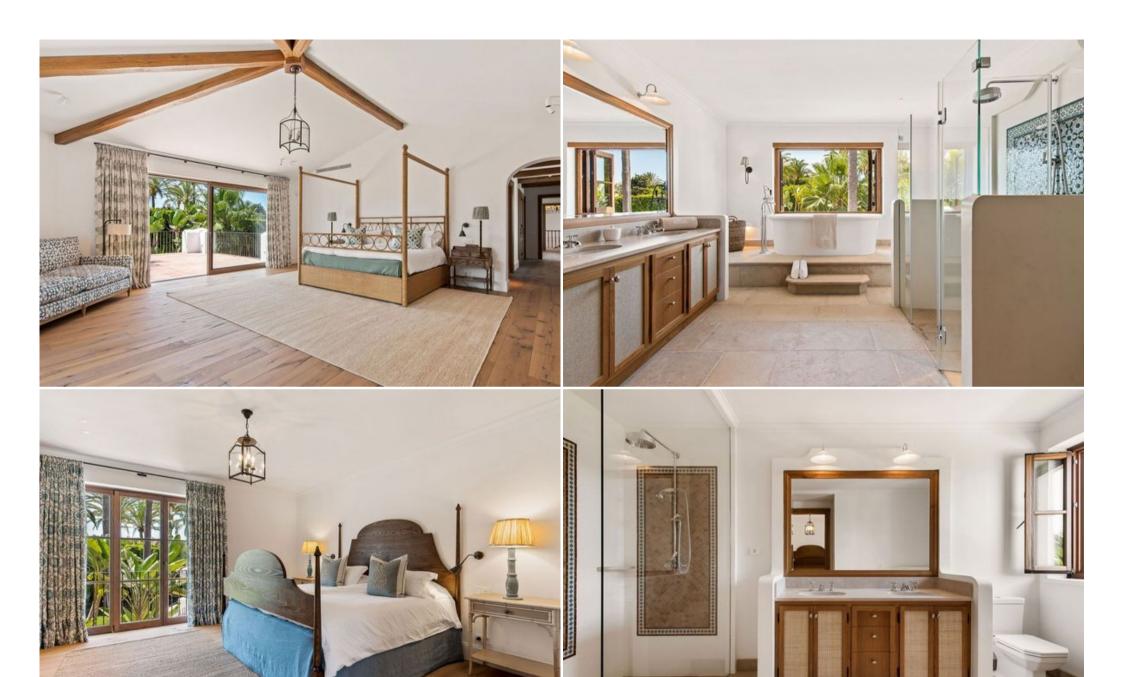

Welcome to luxury villa, a boutique style villa hidden away in the most desirable area of Marbella's Golden Mile, Los Verdiales.

This 8 bedroomed residence can easily accommodate large families and their staff, providing a homely retreat during those long summers in Marbella. It sleeps up to 16, with 9 bathrooms and 2 kitchens.

The interior is plush, with cosy bedrooms and spacious bathrooms.

The property is just 50 metres from the water with all of The Golden Mile's amenities on its doorstep.

Villa benefits from its own gym, private pool, tennis court and 24 hour security.