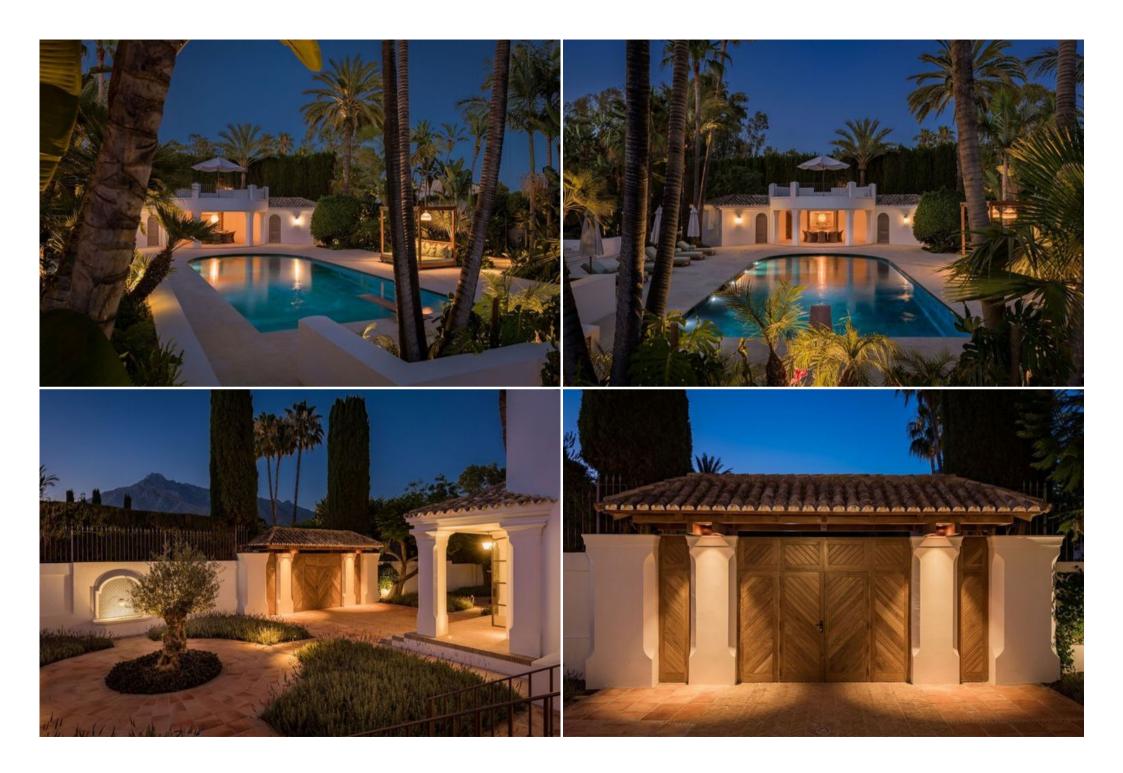

The interior is plush, with cosy bedrooms and spacious bathrooms.

The property is just 50 metres from the water with all of The Golden Mile's amenities on its doorstep.

Villa benefits from its own gym, private pool, tennis court and 24 hour security.