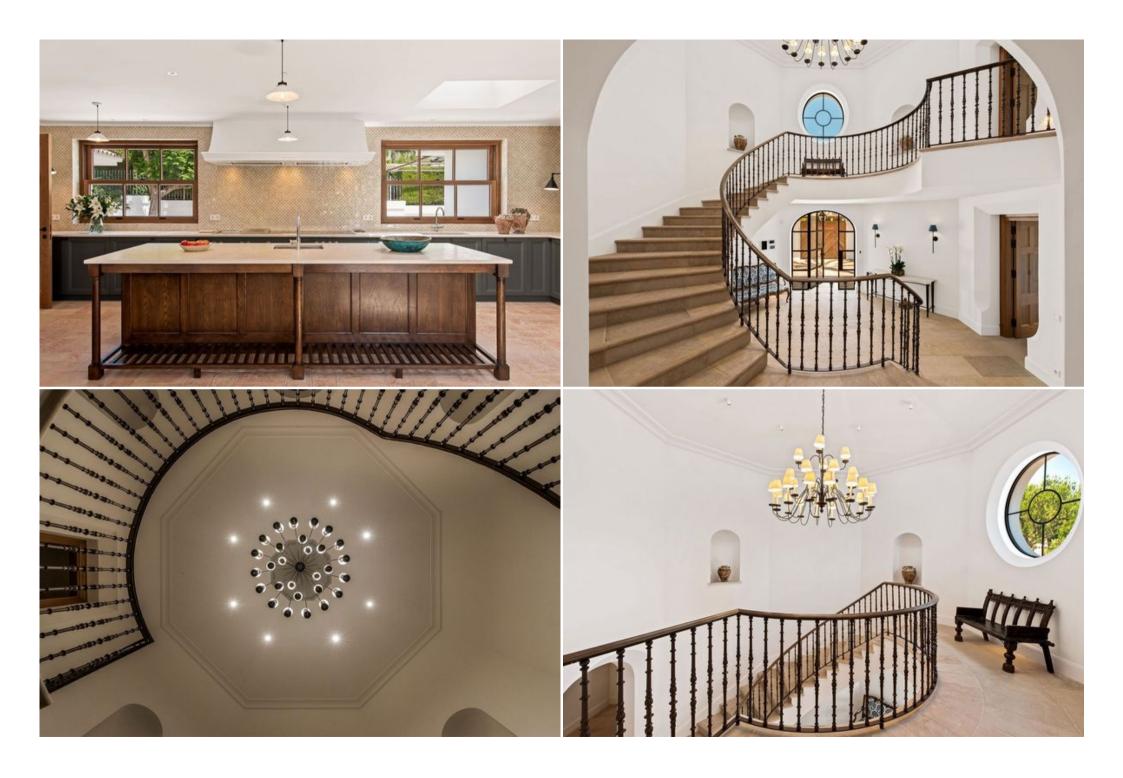

Welcome to luxury villa, a boutique style villa hidden away in the most desirable area of Marbella's Golden Mile, Los Verdiales.

This 8 bedroomed residence can easily accommodate large families and their staff, providing a homely retreat during those long summers in Marbella. It sleeps up to 16, with 9 bathrooms and 2 kitchens.

The interior is plush, with cosy bedrooms and spacious bathrooms.

The property is just 50 metres from the water with all of The Golden Mile's amenities on its doorstep.

Villa benefits from its own gym, private pool, tennis court and 24 hour security.