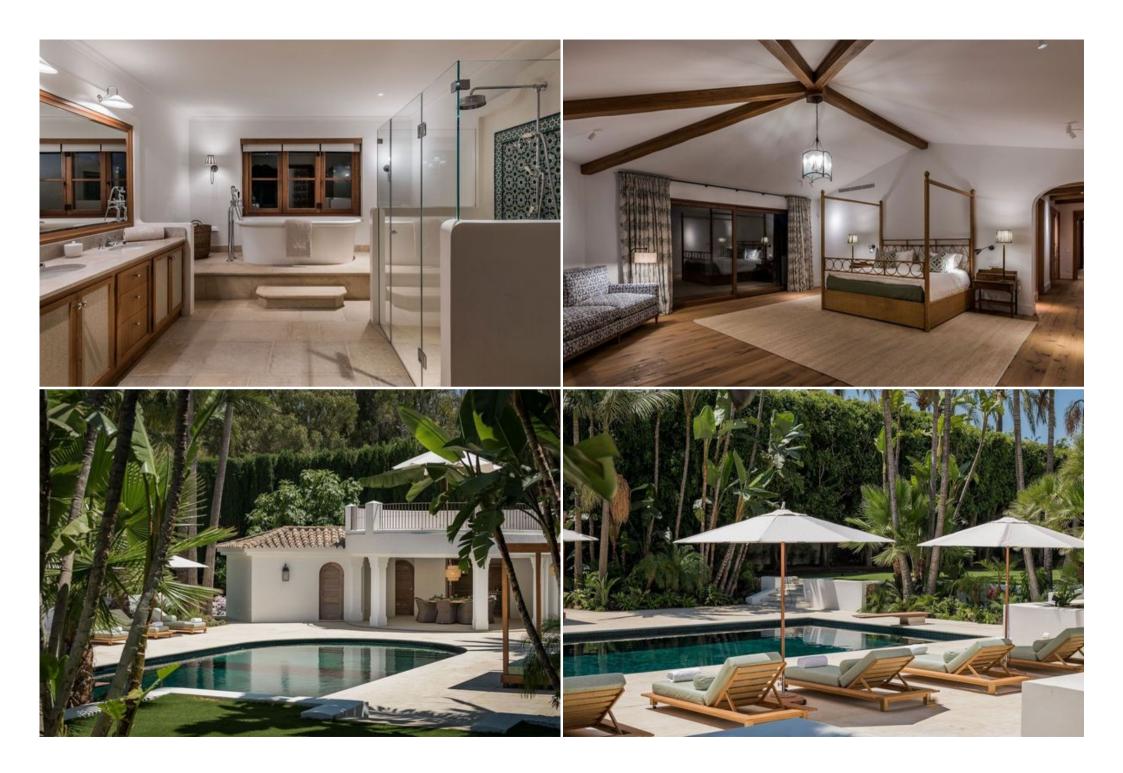

The interior is plush, with cosy bedrooms and spacious bathrooms.

The property is just 50 metres from the water with all of The Golden Mile's amenities on its doorstep.

Villa benefits from its own gym, private pool, tennis court and 24 hour security.