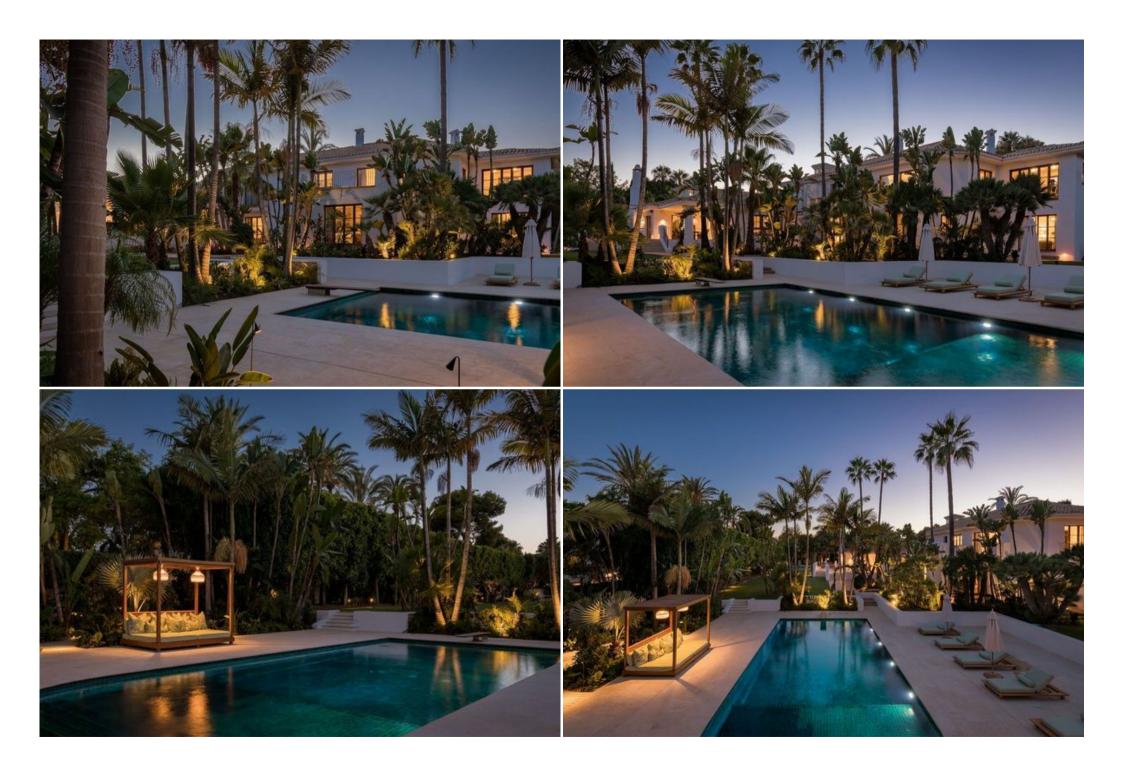

The interior is plush, with cosy bedrooms and spacious bathrooms.

The property is just 50 metres from the water with all of The Golden Mile's amenities on its doorstep.

Villa benefits from its own gym, private pool, tennis court and 24 hour security.