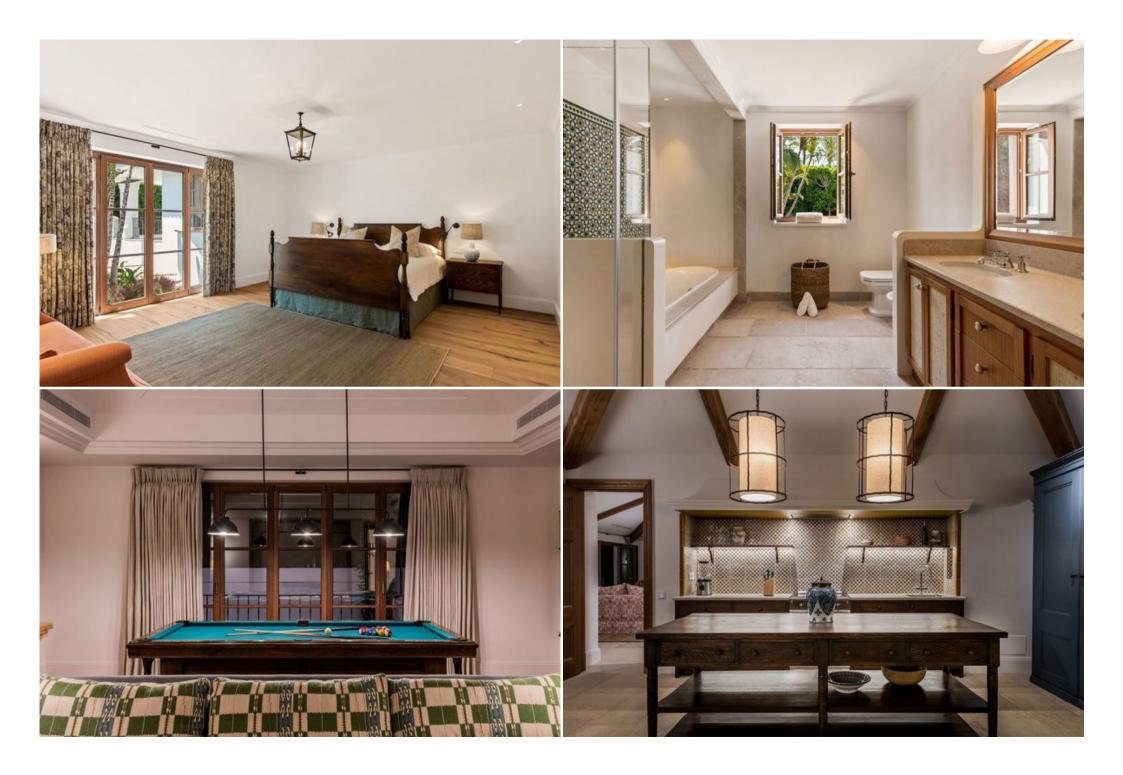

Welcome to luxury villa, a boutique style villa hidden away in the most desirable area of Marbella's Golden Mile, Los Verdiales.

This 8 bedroomed residence can easily accommodate large families and their staff, providing a homely retreat during those long summers in Marbella. It sleeps up to 16, with 9 bathrooms and 2 kitchens.

The interior is plush, with cosy bedrooms and spacious bathrooms.

The property is just 50 metres from the water with all of The Golden Mile's amenities on its doorstep.

Villa benefits from its own gym, private pool, tennis court and 24 hour security.